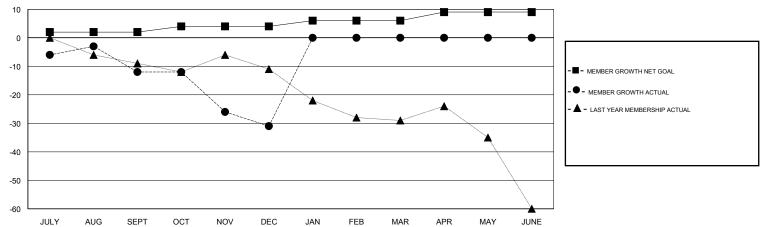

## T: GREGORY GILLIAM LOCATION LOUISIANA

| Clubs                 |               |           | Members               |               |                           |                         |                                              |
|-----------------------|---------------|-----------|-----------------------|---------------|---------------------------|-------------------------|----------------------------------------------|
| RESULTS FOR 2018-2019 |               |           | RESULTS FOR 2018-2019 |               |                           |                         |                                              |
| QUARTER               | NEW CLUB GOAL | NEW CLUBS | DROPPED CLUBS         | QUARTER       | MEMBER GROWTH NET<br>GOAL | MEMBER GROWTH<br>ACTUAL | DROPPED MEMBERS ACTUAL (including transfers) |
| JULY/AUG/SEPT         | 0             | 0         | 0                     | JULY/AUG/SEPT | 2                         | 28                      | 37                                           |
| OCT/NOV/DEC           | 0             | 0         | 1                     | OCT/NOV/DEC   | 2                         | 12                      | 31                                           |
| JAN/FEB/MAR           | 0             | 0         | 0                     | JAN/FEB/MAR   | 2                         | 0                       | 0                                            |
| APR/MAY/JUNE          | 0             | 0         | 0                     | APR/MAY/JUNE  | 3                         | 0                       | 0                                            |

## GOALS AND ACTUAL MEMBERS CUMULATIVE

| DROPPED CLUBS: 1  DROPPED MEMBERS |    | 15 CLUBS OF 37 ADDED 1 OR MORE NEW MEMBERS |                                 | (56.72%)<br>(43.28%)<br>Goal: 0% |
|-----------------------------------|----|--------------------------------------------|---------------------------------|----------------------------------|
| DECEASED                          | 8  | CLICK HERE FOR CUMULATIVE                  | TOTAL FAMILY UNIT MEMBERS       | 274                              |
| CLUB CANCELLED                    | 0  | MEMBERSHIP DATA                            |                                 | 144                              |
| OTHER                             | 60 |                                            | FAMILY MEMBERS PAYING HALF DUES | 144                              |
| TOTAL                             | 68 |                                            |                                 |                                  |